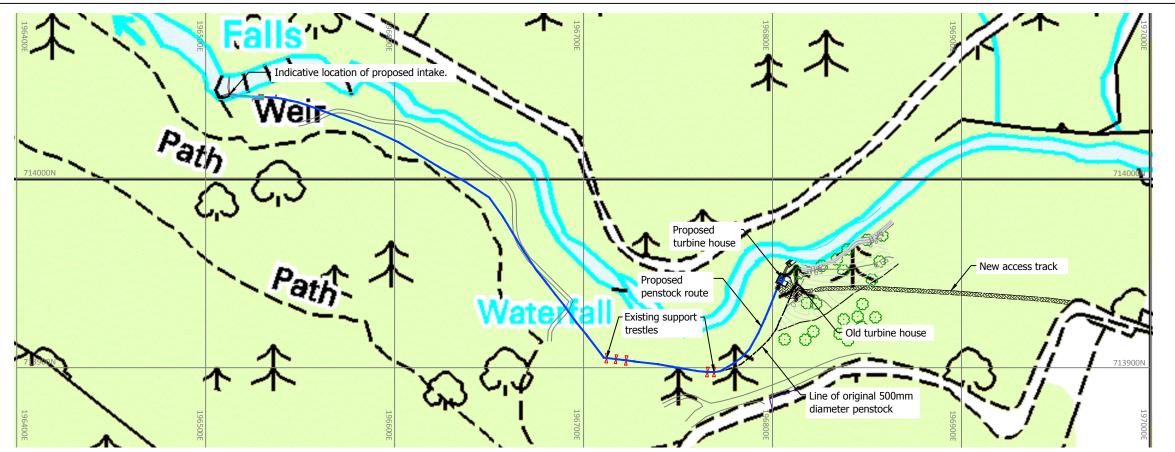

Notes

— Indicates pipeline route

Pipeline alignment has been produced according to Gregor Cameron Ltd specification.

Indicative Pipe route longsection is based on the levels from the old penstock.

## Indicative Pipe Route Plan Scale 1:2000

Indicative Pipe Route Longsection

Scale 1:750