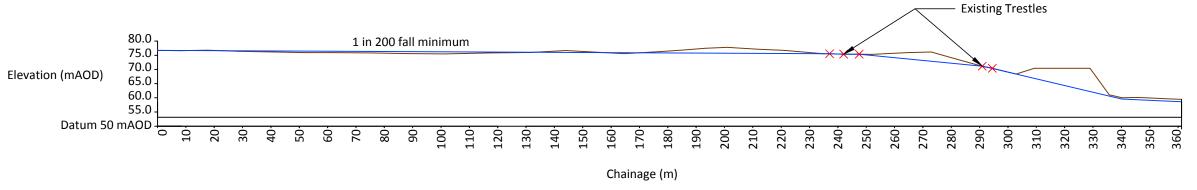

Notes

— Indicates pipeline route

Pipeline alignment has been produced according to Gregor Cameron Ltd specification.

Indicative Pipe route longsection is based on the levels from the old penstock.

## Indicative Pipe Route Plan Scale 1:2000

Indicative Pipe Route Longsection

Scale 1:750